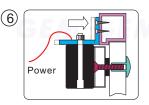

No. 13, Zhong Sing Road, Tu-Cheng Industrial Zone,

Compliant

Drill three holes in the door as indicated on the template.

Turn on the power of EM-Lock, and let the armature plate bonds to the EM-lock. Adjust the position between the L bracket and the door frame.